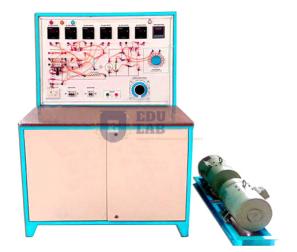

## **Experimental Setup Curves Of Synchronous Motor**

All necessary meters including 3PH power factor meter are mounted on panel. Further, we experiment with the help of these motors in order to find the reliability and durability. To study V and A curves of synchronous Motor with Mechanical / Electrical loading.