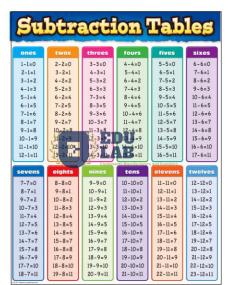

#### Details of this chart:-

Subtraction is an arithmetic operation that represents the operation of removing objects from a collection. The result of a subtraction is called a difference.

Subtraction is signified by the minus sign (?).

Subtraction Chart (0-12).

Size:- 50 x 75 cm.

Available in English or Hindi language only.

{ "@context": "https://schema.org/", "@type": "Product", "name": "Subtraction Chart", "image": "http://www.educational-equipments.com/images/catalog/product/934935596SubtractionChart.jpg", "description": "Subtraction Chart Details of this chart:- Subtraction is an arithmetic operation that represents the operation of removing objects from a collection. The result of a subtraction is called a difference. Subtraction is signified by the minus sign (?). Subtraction Chart (0-12). Size:- 50 x 75 cm. Available in English or Hindi language only.", "brand": "Educational Lab Equipments", "sku": "5", "gtin13": "5", "gtin14": "5", "mpn": "5", "aggregateRating": { "@type": "AggregateRating", "ratingValue": "5", "bestRating": "5", "worstRating": "0", "ratingCount": "5" } }