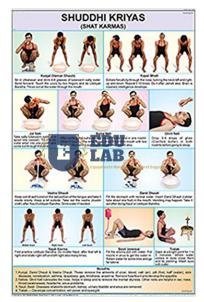

#### **Description:-**

Kunjal-Vaman Dhauti, Sutra Neti, Jal Neti, Vastra Neti, Kapal Bhati, Ghrit Neti, Dand Dhauti, Nauli Karma, Tratak, Basti etc.

Available in English and Hindi combined.

Available in English also only.

Materials: Laminated Paper

**Size:-** 50 x 75 cm.

Fitted with superior plastic rollers.

Laminated with thick plastic film on both sides.

{ "@context": "https://schema.org/", "@type": "Product", "name": "Shuddhi Kriyas Chart", "image": "http://www.educational-equipments.com/images/catalog/product/17334776ShuddhiKriyasChart.jpg", "description": "Shuddhi Kriyas Chart Description:- Kunjal-Vaman Dhauti, Sutra Neti, Jal Neti, Vastra Neti, Kapal Bhati, Ghrit Neti, Dand Dhauti, Nauli Karma, Tratak, Basti etc. Available in English and Hindi combined. Available in English also only. Materials: Laminated Paper Size:- 50 x 75 cm. Fitted with superior plastic rollers. Laminated with thick plastic film on both sides.", "brand": "Educational Lab Equipments", "sku": "5", "gtin8": "5", "gtin13": "5", "gtin14": "5", "mpn": "5", "aggregateRating": { "@type": "AggregateRating", "ratingValue": "5", "bestRating": "5", "worstRating": "0", "ratingCount": "5"} } }