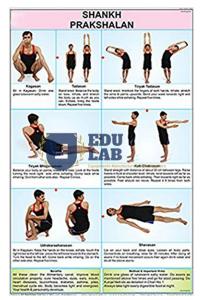

## **Shankh Prakshalan Chart**

## **Shankh Prakshalan Chart**

**Description:-**

**Size:-** 50 x 75 cm.

Materials: Laminated Paper.

Available in English & Hindi combined.

Laminated with thick plastic film on both sides.

Fitted with superior plastic rollers.