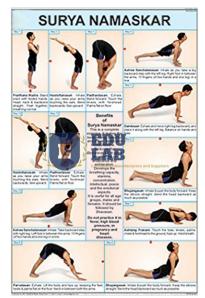

#### **Surya Namaskar Chart**

**Description:-**

**Size:-** 50 x 75 cm

Materials: Laminated Paper

A series of twelve steps, a complete exercise of all the parts of body.

It makes the body strong, beautiful & active.

Laminated with thick plastic film on both sides.

Fitted with superior plastic rollers.

Available in English & Hindi combined.

#### Available in English only also.

{ "@context": "https://schema.org/", "@type": "Product", "name": "Surya Namaskar Chart", "image": "http://www.educational-equipments.com/images/catalog/product/116167867SuryaNamaskar.jpg", "description": "Surya Namaskar Chart Description:- Size:- 50 x 75 cm Materials: Laminated Paper A series of twelve steps, a complete exercise of all the parts of body. It makes the body strong, beautiful & active. Laminated with thick plastic film on both sides. Fitted with superior plastic rollers. Available in English & Hindi combined. Available in English only also.", "brand": "Educational Lab Equipments", "sku": "5", "gtin8": "5", "gtin13": "5", "gtin14": "5", "mpn": "5", "aggregateRating": { "@type": "AggregateRating", "ratingValue": "5", "bestRating": "5", "worstRating": "0", "ratingCount":