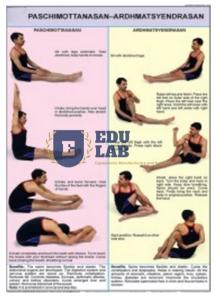

# Paschimottanasana and Ardha Matsyendrasana Chart

### Paschimottanasana and Ardha Matsyendrasana Chart

**Description:-**

Materials: Laminated Paper.

Size:- 50 x 75 cm.

Fitted with superior plastic rollers.

Spine becomes flexible and Elastic, the Abdominal organs- Digestive system, Nervous system are toned up.