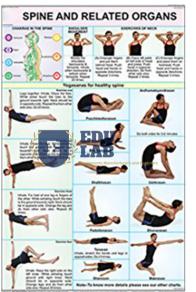

# **Spine and Related Organs Chart**

#### Spine and Related Organs Chart

**Description:-**

Materials: Laminated Paper.

Size:- 50 x 75 cm

Laminated with thick plastic film on both sides.

Fitted with superior plastic rollers.

Composition of spine, Positions of Psychic centres and Endocrine Glands are shown.

Available in English & Hindi combined.

Available in English only also.

{ "@context": "https://schema.org/", "@type": "Product", "name": "Spine and Related Organs Chart", "image": "http://www.educational-