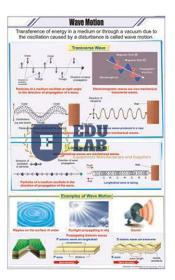

## **Wave Motion Chart**

### Wave Motion Chart

**Description:-**

Size:- 58 x 90 cm

Using the latest printing technology.

Charts are printed on art paper in full colour.

Fitted with plastic rollers.

Laminated on both sides with thick plastic film.