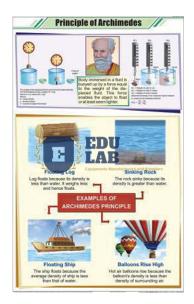

## **Archimedes Principal Chart**

## **Description**

### **Archimedes Principal Chart**

**Description:-**

**Size:-** 58 x 90 cm

Using the latest printing technology.

Charts are printed on art paper in full colour.

Fitted with plastic rollers.

Laminated on both sides with thick plastic film.