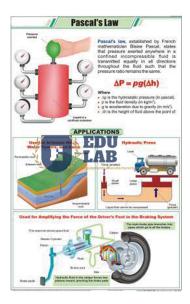

## **Pascals Law Chart**

## **Description**

#### **Pascals Law Chart**

**Description:-**

**Size:-** 58 x 90 cm

Using the latest printing technology.

Charts are printed on art paper in full colour.

Fitted with plastic rollers.

Laminated on both sides with thick plastic film.