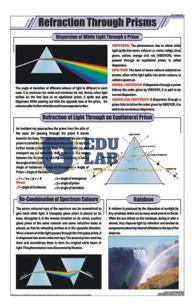

### **Refraction Through Prisms Chart**

**Description:-**

**Size:-** 58 x 90 cm

Using the latest printing technology.

Charts are printed on art paper in full colour.

Fitted with plastic rollers.

Laminated on both sides with thick plastic film.

#### **Specifications:-**

| Media Used   | Coated Paper 130 gsm thick            |
|--------------|---------------------------------------|
| Printing     | Offset Printing using CTP technology  |
| Language     | English                               |
| Lamination   | 30 mic. Thick Heat Sealable Polyester |
| Wall Hanging | Yes                                   |
|              |                                       |

| Markable surface   | Yes        |  |
|--------------------|------------|--|
| Washable           | Yes        |  |
| Weight             | 228 g      |  |
| Size (overall)     | 58x90cm    |  |
| Size (When rolled) | 58x4x2 cms |  |