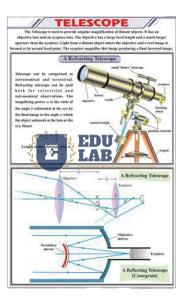

# **Telescope Chart**

## **Description**

### **Telescope Chart**

**Description:-**

**Size:-** 58 x 90 cm

Using the latest printing technology.

Charts are printed on art paper in full colour.

Fitted with plastic rollers.

Laminated on both sides with thick plastic film.