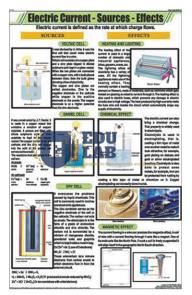

# Educational Lab Equipments





## Product Code . EL-PC-10083

## Electric Current- Sources- Effects Chart

### Description

### **Electric Current- Sources- Effects Chart**

#### **Description:-**

Size:- 58 x 90 cm

Using the latest printing technology.

Charts are printed on art paper in full colour.

Fitted with plastic rollers.

Laminated on both sides with thick plastic film.

Available in English language only.

#### **Specifications:-**

| Media Used   | Coated Paper 130 gsm thick            |
|--------------|---------------------------------------|
| Printing     | Offset Printing using CTP technology  |
| Language     | English                               |
| Lamination   | 30 mic. Thick Heat Sealable Polyester |
| Wall Hanging | Yes                                   |
|              |