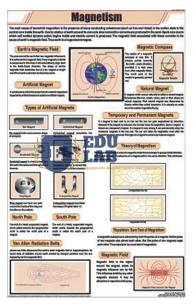

### **Magnetism Chart**

**Description:-**

**Size:-** 58 x 90 cm

Using the latest printing technology.

Charts are printed on art paper in full colour.

Fitted with plastic rollers.

Laminated on both sides with thick plastic film.

Available in English language only.