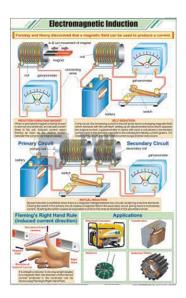

# Educational Lab Equipments





### Product Code . EL-PC-10091

## **Electromagnetic Induction Chart**

### Description

#### **Electromagnetic Induction Chart**

**Description:-**

Size:- 58 x 90 cm

Using the latest printing technology.

Charts are printed on art paper in full colour.

Fitted with plastic rollers.

Laminated on both sides with thick plastic film.

Available in English language only.

#### **Specifications:-**

| Media Used   | Coated Paper 130 gsm thick            |
|--------------|---------------------------------------|
| Printing     | Offset Printing using CTP technology  |
| Language     | English                               |
| Lamination   | 30 mic. Thick Heat Sealable Polyester |
| Wall Hanging | Yes                                   |
|              |