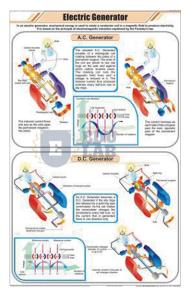

## **Electric Generator Chart**

#### **Electric Generator Chart**

**Description:-**

Size:- 58 x 90 cm

Using the latest printing technology.

Charts are printed on art paper in full colour.

Fitted with plastic rollers.

Laminated on both sides with thick plastic film.