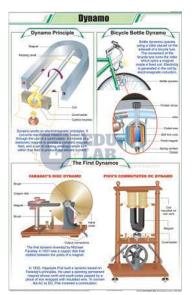

# **Dynamo Chart**

#### **Dynamo Chart**

**Description:-**

Size:- 58 x 90 cm

Using the latest printing technology.

Charts are printed on art paper in full colour.

Fitted with plastic rollers.

Laminated on both sides with thick plastic film.