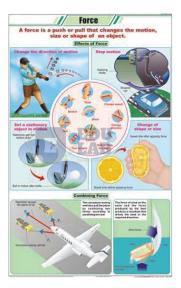

## **Educational Lab Equipments**

Product Code . EL-PC-10096

**Force Chart** 

## **Force Chart**

**Description:-**

**Size:-** 58 x 90 cm

Using the latest printing technology.

Charts are printed on art paper in full colour.

Fitted with plastic rollers.

Laminated on both sides with thick plastic film.