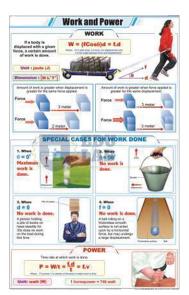

## **Work and Power Chart**

### Work and Power Chart

**Description:-**

Size:- 58 x 90 cm

Using the latest printing technology.

Charts are printed on art paper in full colour.

Fitted with plastic rollers.

Laminated on both sides with thick plastic film.