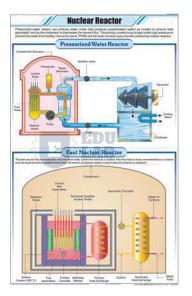

# Educational Lab Equipments





## Product Code . EL-PC-10102

## **Nuclear Reactor Chart**

## Description

### Nuclear Reactor Chart

#### **Description:-**

Size:- 58 x 90 cm

Using the latest printing technology.

Charts are printed on art paper in full colour.

Fitted with plastic rollers.

Laminated on both sides with thick plastic film.

Available in English language only.

#### **Specifications:-**

| Media Used   | Coated Paper 130 gsm thick            |
|--------------|---------------------------------------|
| Printing     | Offset Printing using CTP technology  |
| Language     | English                               |
| Lamination   | 30 mic. Thick Heat Sealable Polyester |
| Wall Hanging | Yes                                   |
|              |                                       |

| Markable surface