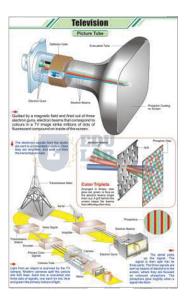

# **Television Chart**

#### **Television Chart**

**Description:-**

Size:- 58 x 90 cm

Using the latest printing technology.

Charts are printed on art paper in full colour.

Fitted with plastic rollers.

Laminated on both sides with thick plastic film.