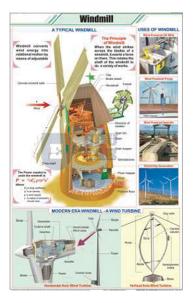

#### **Wind Mill Chart**

**Description:-**

**Size:-** 58 x 90 cm

Using the latest printing technology.

Charts are printed on art paper in full colour.

Fitted with plastic rollers.

Laminated on both sides with thick plastic film.

Available in English language only.