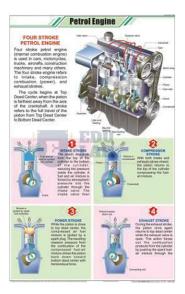

## **Petrol Engine Chart**

### **Description**

#### **Petrol Engine Chart**

**Description:-**

**Size:-** 58 x 90 cm

Using the latest printing technology.

Charts are printed on art paper in full colour.

Fitted with plastic rollers.

Laminated on both sides with thick plastic film.