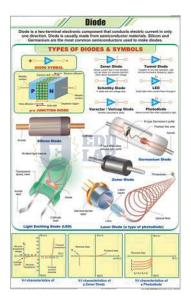

## **Diode Charts**

#### **Diode Charts**

**Description:-**

Size:- 58 x 90 cm

Using the latest printing technology.

Charts are printed on art paper in full colour.

Fitted with plastic rollers.

Laminated on both sides with thick plastic film.