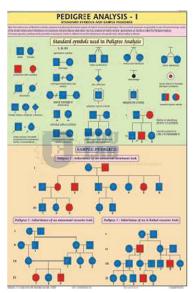

## **Pedigree Analysis-1 Chart**

#### **Description:-**

Size:- 70 x 100 cm.

Printed on Synthetic Paper.

Showing standard symbols.

Used in Pedigree Analysis and Sample Pedigree.