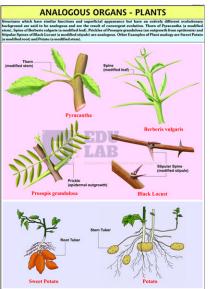

#### **Description:-**

Size:- 70 x 100 cm.

Printed on Synthetic Paper.

Plants: Showing thorn of Pyracantha.

Spine of Berberis vulgaris.

Prickles of Prosopis grandulosa.

Stipular spines of Black Locust representing Plant Analogy.