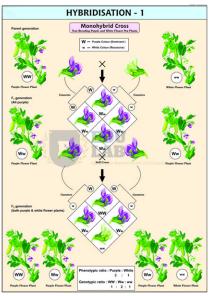

#### **Description:-**

Size:- 70 x 100 cm.

Printed on Synthetic Paper.

Cross between Purple coloured and White coloured flower Pea Plant demonstrating inheritance of one dominant character.

Expression of recessive parental trait without blending in F2 generation.