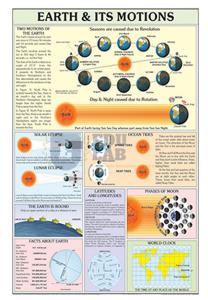

### **Description:-**

Size 70 x 100 cms.

Each chart is printed in natural colours.

Printed in multicolour on 80 gsm map litho paper.

Fitted with first quality plastic rollers at top and bottom.

Clearly depicting the shape & size of the Earth.

The phenomenon of Day and Night, Seasons, Solar & Lunar Eclipses, Tides, Longitudes & Latitudes, Time Zones etc.

Laminated with hot seal polyester film on both sides.

Available in English and Hindi combined.