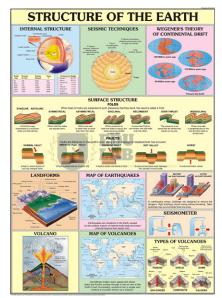

#### **Description:-**

Size 70 x 100 cms.

Each chart is printed in natural colours.

Printed in multicolour on 80 gsm map litho paper.

Fitted with first quality plastic rollers at top and bottom.

Density and temperature of Different Earth shells Behaviour of earthquake waves, folds & faults.

Laminated with hot seal polyester film on both sides.

Available in English and Hindi combined.

{ "@context": "https://schema.org/", "@type": "Product", "name": "Structure of the Earth Chart", "image": "http://www.educational-