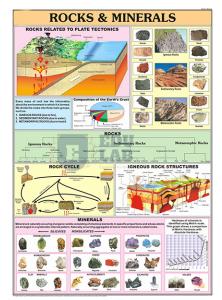

### **Description:-**

Size 70 x 100 cms.

Each chart is printed in natural colours.

Printed in multicolour on 80 gsm map litho paper.

Showing rocks related to tectonic plates.

Fitted with first quality plastic rollers at top and bottom.

Types of Rocks, Composition of Earths crust, Rock cycle and types of Minerals.

Laminated with hot seal polyester film on both sides.

Available in English & Hindi combined.

{ "@context": "https://schema.org/", "@type": "Product", "name": "Rocks and Minerals Chart", "image": "http://www.educational-