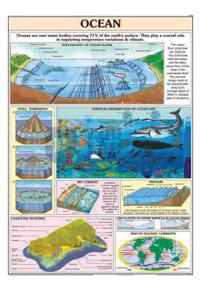

#### **Description:-**

Size 70 x 100 cms.

Each chart is printed in natural colours.

Fitted with first quality plastic rollers at top and bottom.

Showing topography of Ocean floor.

Vertical distribution of ocean life, Tsunami, Coastline feature and Map of ocean currents.