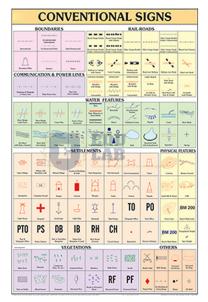

#### **Description:-**

Size 70 x 100 cms.

Each chart is printed in natural colours.

Fitted with first quality plastic rollers at top and bottom.

Depicting in diagrams and letters various conventional signs of communications, Water bodies, religious places etc. as shown on maps.

Printed in multicolour on 80 gsm map litho paper.

Laminated with hot seal polyester film on both sides.

Available in English and Hindi combined.

{ "@context": "https://schema.org/", "@type": "Product", "name": "Conventional Signs Chart", "image": "http://www.educational-

equipments.com/images/catalog/product/525818034ConventionalSignsChart.jpg", "description": "Conventional Signs Chart Description:- Size 70 x 100 cms. Each chart is printed in natural colours. Fitted with first quality plastic rollers at top and bottom. Depicting in diagrams and letters various conventional signs of communications, Water bodies, religious places etc. as shown on maps. Printed in multicolour on 80 gsm map litho paper. Laminated with hot seal polyester film on both sides. Available in English and Hindi combined.", "brand": "Educational Lab Equipments", "sku": "5", "gtin8": "5", "gtin13": "5", "gtin14": "5", "mpn": "5", "aggregateRating": { "@type": "AggregateRating",