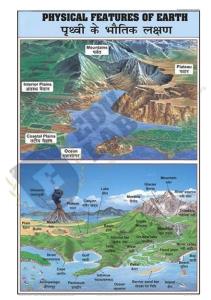

## **Physical Features of Earth Chart**

## **Physical Features of Earth Chart**

**Description:-**

**Size:** 50 x 75 cm.

Material: Laminated Paper.

Fitted with first quality plastic rollers at top and bottom.

Printed in multicolour on 80 gsm map litho paper.

Laminated with hot seal polyester film on both sides.

Available in English and Hindi language combined.

{ "@context": "https://schema.org/", "@type": "Product", "name": "Physical Features of Earth Chart", "image": "http://www.educational-