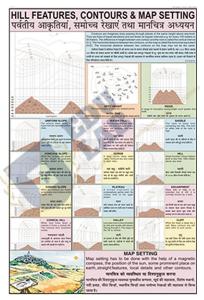

# Hill Features, Contours and Map Setting Chart

#### Hill Features, Contours and Map Setting Chart

**Description:-**

Size: 50 x 75 cm.

Material: Laminated Paper.

Fitted with first quality plastic rollers at top and bottom.

Printed in multicolour on 80 gsm map litho paper.

Laminated with hot seal polyester film on both sides.

Available in English and Hindi language combined.

{ "@context": "https://schema.org/", "@type": "Product", "name": "Hill Features, Contours and Map Setting Chart", "image": "http://www.educational-equipments.com/images/catalog/product/188056426 5HillFeatures,ContoursandMapSettingChart.jpg", "description": "Hill Features, Contours and Map Setting Chart Description:- Size: 50 x 75 cm. Material: Laminated Paper. Fitted with first quality plastic rollers at top and bottom. Printed in multicolour on 80 gsm map litho paper. Laminated with hot seal polyester film on both sides. Available in English and Hindi language combined.", "brand": "Educational Lab Equipments", "sku": "5", "gtin8": "5", "gtin13": "5", "gtin14": "5", "mpn": "5", "aggregateRating": { "@type": "AggregateRating", "ratingValue": "5", "bestRating": "5", "worstRating": "0", "ratingCount": "5" } }