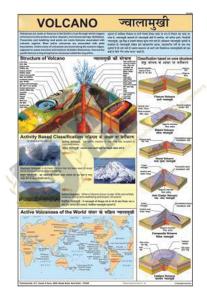

## **Volcano Chart**

## Description

Volcano Chart

**Description:-**

Size: 50 x 75 cm.

Material: Laminated Paper.

Fitted with first quality plastic rollers at top and bottom.

Printed in multicolour on 80 gsm map litho paper.

Laminated with hot seal polyester film on both sides.

Available in English and Hindi language combined.

{ "@context": "https://schema.org/", "@type": "Product", "name": "Volcano Chart", "image": "http://www.educational-equipments.com/images/catalog/product/689971226VolcanoChart.jpg", "description": "Volcano Chart Description:- Size: 50 x 75 cm. Material: Laminated Paper. Fitted with first quality plastic rollers at top and bottom. Printed in multicolour on 80 gsm map litho paper. Laminated with hot seal polyester film on both sides. Available in English and Hindi language combined.", "brand": "Educational Lab Equipments", "sku": "5", "gtin8": "5", "gtin13": "5", "gtin14": "5", "mpn": "5", "aggregateRating": { "@type": "AggregateRating", "ratingValue": "5", "bestRating": "5", "worstRating": "0", "ratingCount": "5" } }