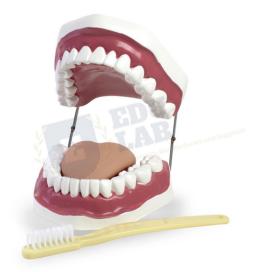

## **Oral Hygiene Model**

Educational Lab Equipments is leading Designed to show how to properly care for the mouth. The hinged jaw and movable tongue make it easy to view and access the inside of the mouth. Includes a 9 in. demonstration toothbrush, making this the perfect tool for the instruction of brushing techniques and proper oral hygiene. 6-1/2 in. x 7-1/2 in. x 4 in.