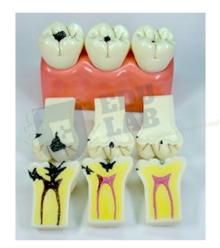

## **Dental Caries Model**

Educational Lab Equipments is leading this model consists of three teeth, seated in their sockets, that show the progressive deterioration of tooth structure by dental caries. The first tooth shows the caries in the enamel. In the second tooth, the caries invades the dentine. In the third tooth, the pathology affects the pulp, jeopardising the vitality of the tooth.