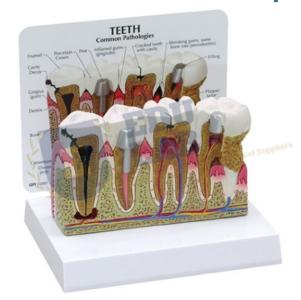

## Human Teeth Model - Dental Problems

## **Description**

Oversized model of premolars and molars featuring many common dental problems, some of which are: abscess, advanced periodontitis, cavity, crown, decay, filling, gingivitis, plaque, and severe bone loss. Mounted on base with education card. { "@context": "https://schema.org/", "@type": "Product", "name": "Human Teeth Model - Dental Problems", "image": "http://www.educational-equipments.com/images/catalog/product/9296355HumanTeethModel-DentalProblemswithlogo.jpg", "description": "Oversized model of premolars and molars featuring many common dental problems, some of which are: abscess, advanced periodontitis, cavity, crown, decay, filling, gingivitis, plaque, and severe bone loss. Mounted on base with education card.", "brand": "Educational Lab Equipments", "sku": "5", "gtin8": "5", "gtin13": "5", "gtin14": "5", "mpn": "5", "aggregateRating": { "@type": "AggregateRating", "ratingValue": "5", "bestRating": "5", "worstRating": "0", "ratingCount": "20" } }