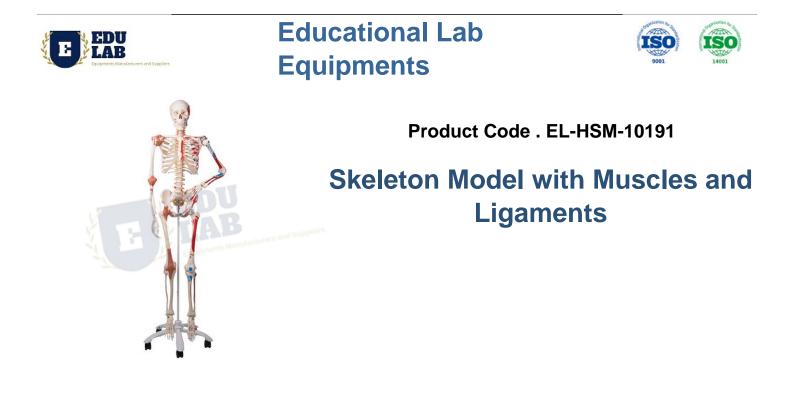

## **Skeleton Model with Muscles and Ligaments**

Educational Lab Equipments is leading demonstrate the movements of the skull via the head joints, and thanks to the fully flexible spine, you can adjust the model to place it in natural body postures. The unique combination of muscle origins and insertions, the numbered bones, flexible ligaments and flexible spine with a slipped disc between the 3rd and 4th lumbar vertebrae clearly the show medical and anatomical interest of this top models more than 600 structures. Now available on a stable metal stand with 5 casters.

## **Specification:-**

- Easy to remove limbs.
- Can be removed from stand.
- Hand-painted muscle origins and insertions.
- Flexible spine and ligaments.
- High quality, life size natural casting.
- Final assembly carried out by hand.
- On a stable metal stand with 5 casters.
- Close to the realistic weight of around 200 bones.

- Protruding spinal nerves and vertebral arteries.
- 3-part assembled skull with individually inserted teeth.
- Made from a durable, unbreakable synthetic material.
- Slipped disc between the 3rd and 4th lumbar vertebrae.

• Full flexibility of limbs on left side, right side has full flexibility of knee and hip with limited flexibility of elbow and shoulder.

{ "@context": "https://schema.org/", "@type": "Product", "name": "Skeleton Model with Muscles and Ligaments", "image": "http://www.educational-equipments.com/images/catalog/product/1641001GV9 Jm2u7rmsCe65wKzPTw5jtS38n2tVEGimentswithlogo.jpg", "description": "Educational Lab Equipments is leading demonstrate the movements of the skull via the head joints, and thanks to the fully flexible spine, you can adjust the model to place it in natural body postures. The unique combination of muscle origins and insertions, the numbered bones, flexible ligaments and flexible spine with a slipped disc between the 3rd and 4th lumbar vertebrae clearly the show medical and anatomical interest of this top models more than 600 structures. Now available on a stable metal stand with 5 casters.", "brand": "Educational Lab Equipments", "sku": "5", "gtin8": "5", "gtin13": "5", "gtin14": "5", "mpn": "5", "aggregateRating": { "@type": "AggregateRating", "ratingValue": "5", "bestRating": "5", "worstRating": "0", "ratingCount": "20" } }