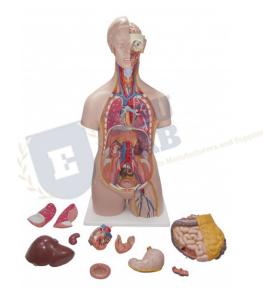

## **Classic Unisex Torso - 14 Parts**

## **Classic Unisex Torso - 14 Parts**

- Unisex, 14 part, life-size torso that is anatomically correct.
- Hand-painted and made of high-quality plastic.
- Makes learning the location of the human organs easy.

This Classic Unisex Torso is supplied with the following removable parts and organs:

- 3-part head
- 2 lungs
- 2-part heart
- Stomach
- Liver with gall bladder
- 2-part intestinal tract
- Front half of kidney

• Front half of urinary bladder. { "@context": "https://schema.org/", "@type": "Product", "name": "Classic Unisex Torso - 14 Parts", "image": "http://www.educational-equipments.com/images/catalog/product/329655226ClassicUnisexTorso-14Partswithlogo.jpg", "description": "• Unisex, 14 part, life-size torso that is anatomically correct. • Hand-painted and made of high-quality plastic. • Makes learning the location of the human organs easy.", "brand": "Educational Lab Equipments", "sku": "5", "gtin8": "5", "gtin13": "5", "gtin14": "5", "mpn": "5", "aggregateRating": { "@type": "AggregateRating", "ratingValue": "5", "bestRating": "5", "worstRating": "0", "ratingCount": "20" } }