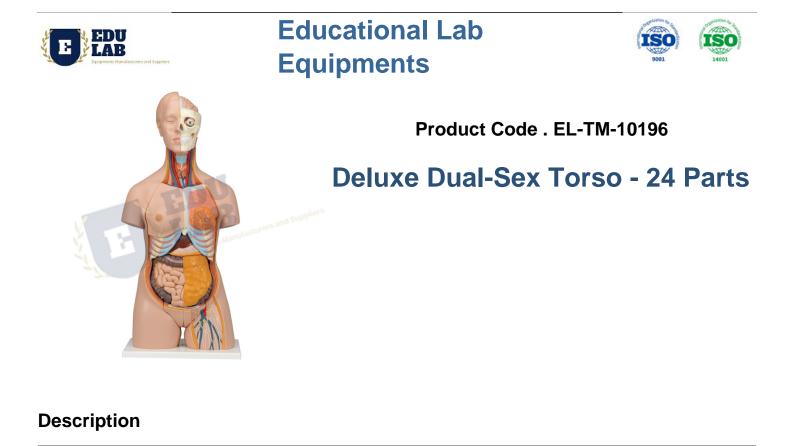

## **Deluxe Dual-Sex Torso - 24 Parts**

Educational Lab Equipments is leading this Deluxe Torso offers all possibilities you need for detailed demonstrations in Human Anatomy and other study subjects. The quality of this advanced torso version is impressive. This great Human Anatomy educational tool and makes learning the location of the human organs easy. Use it to answer all questions on internal human anatomy you ever had. All the organs in this Human Torso are hand painted for a quality product.

The Human Torso Model contains these removable parts and organs:

- 3-part head
- 2-part stomach
- Female chest wall
- 2 lungs
- 2-part heart
- Liver with gall bladder
- 4-part intestinal tract
- Front half of kidney
- 4-part male genital insert

• 3-part female genital insert with fetus.

{ "@context": "https://schema.org/", "@type": "Product", "name": "Deluxe Dual-Sex Torso - 24 Parts", "image": "http://www.educational-equipments.com/images/catalog/product/216047488DeluxeDual-SexTorso-24Partswithlogo.jpg", "description": "Educational Lab Equipments is leading this Deluxe Torso offers all possibilities you need for detailed demonstrations in Human Anatomy and other study subjects. The quality of this advanced torso version is impressive. This great Human Anatomy educational tool and makes learning the location of the human organs easy. Use it to answer all questions on internal human anatomy you ever had. All the organs in this Human Torso are hand painted for a quality product.", "brand": "Educational Lab Equipments", "sku": "5", "gtin8": "5", "gtin13": "5", "gtin14": "5", "mpn": "5", "aggregateRating": { "@type": "AggregateRating", "ratingValue": "5", "bestRating": "5", "worstRating": "0", "ratingCount": "20" } }