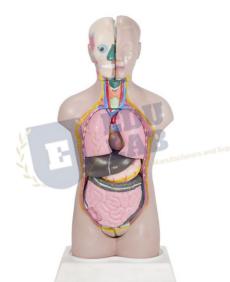

## Budget Peter Petra Torso Anatomy Model

Educational Lab Equipments is leading the Budget Peter Petra Torso dissects into a total of thirteen parts: 2-part head with removable half brain, 2 lungs, heart, liver, intestines, 2-part female genitalia, 2-part male genitalia, and torso on base. This model is best used for elementary education. { "@ context": "https://schema.org/", "@ type": "Product", "name": "Budget Peter Petra Torso Anatomy Model", "image": "http://www.educational-equipments.com/images/catalog/product/1624430353Budg etPeterPetraTorsoAnatomyModelwithlogo.jpg", "description": "Educational Lab Equipments is leading the Budget Peter Petra Torso dissects into a total of thirteen parts: 2-part head with removable half brain, 2 lungs, heart, liver, intestines, 2-part female genitalia, 2-part male genitalia, and torso on base. This model is best used for elementary education.", "brand": "Educational Lab Equipments", "sku": "5", "gtin8": "5", "gtin13": "5", "gtin14": "5", "mpn": "5", "aggregateRating": { "@ type": "AggregateRating": "0", "ratingCount": "20" } }