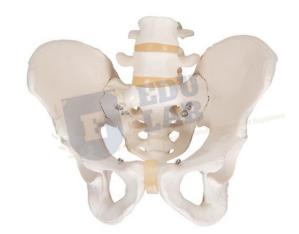

## Male Pelvis Skeleton

## Male Pelvis Skeleton

Educational Lab Equipments is leading this Male Pelvis Skeleton replica consists of hip bone, sacrum with coccyx and 2 lumbar vertebrae. This best-quality Anatomical Model is a great addition to any anatomy classroom or doctors office. This skeleton is great for detailed anatomical study of the Male Pelvis.