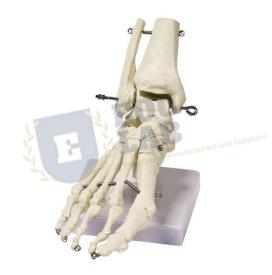

## **Human Foot Skeleton Model**

## **Human Foot Skeleton Model**

- This model is mounted on a base and includes the distal portions of the tibia and fibula.
- This detailed model is fully articulated and is a great aid in educating students about the different structures and names of the bones in the foot.
- Model is made exclusively from best quality medical PVC.
- Dimensions: 5" x 8" x 9"