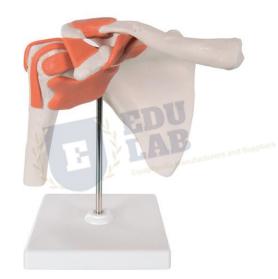

## **Functional Shoulder Joint Model**

Educational Lab Equipments is leading this latest quality life-size Functional Shoulder Joint Model shows the anatomy and mechanics of the shoulder joint. The Functional shoulder joint model comes on a stand for easy study and display. Consisting of the scapula, clavical, portion of humerus and joint ligaments, this fully flexible shoulder joint model clearly demonstrates abduction, anteversion, retroversion and internal/external rotation.