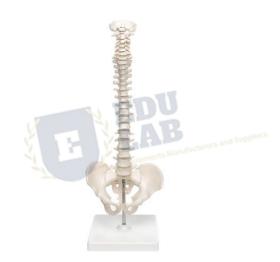

## Mini Spinal Column Model

The Mini Spinal Column Model is an anatomy model from Educational Lab Equipments and manufactured in India. This model features the squama occipitalis and pelvis. The vertebral column is mounted flexibly to demonstrate natural movements and pathological changes. This anatomy model is best used for student education or patient consultations. Mounted on a stand with base and removable.