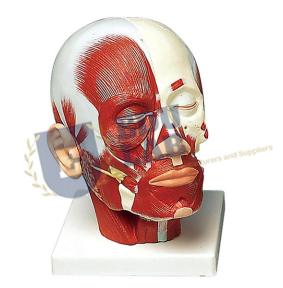

## **Head Musculature**

## **Head Musculature**

- Model of the head and neck, showing the superficial musculature.
- A partially exposed lower jaw is also illustrated.
- The parotid gland, submandibular gland (right half), and deep musculature (left half) are shown.
- Mounted on a base.