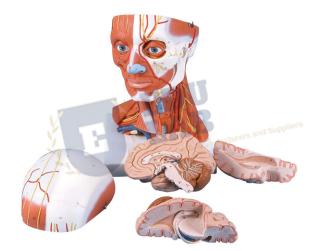

## **Head And Neck Musculature**

## **Head And Neck Musculature**

- Model of the superficial and deep muscules of the human head and neck.
- Nerves and blood vessels are also shown.
- Skull cap is removable to access the 3-part brain.
- Mounted on base and removable for closer study.
- { "@context": "https://schema.org/", "@type": "Product", "name": "Head And Neck Musculature", "image": "http://www.educational-