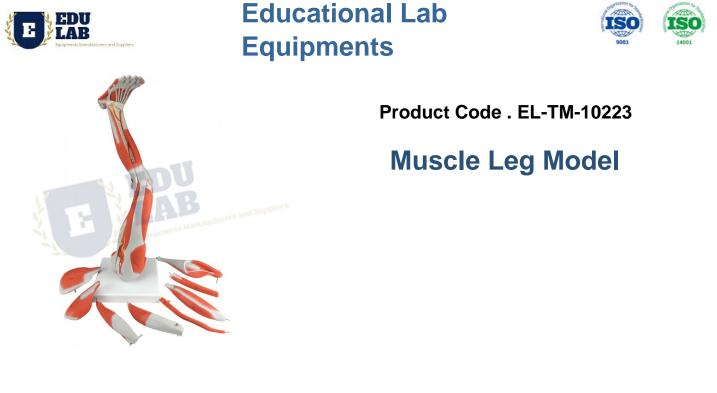

## Muscle Leg Model

Educational Lab Equipments is leading this muscular leg model is 9 part, 3/4 life-size and illustrates both the superficial and deeper muscles, eight of which are removable. Tendons, blood vessels, nerves and bone components of the left leg and foot are shown in great detail. Parts numbered for easy identification. Delivered on removable stand.