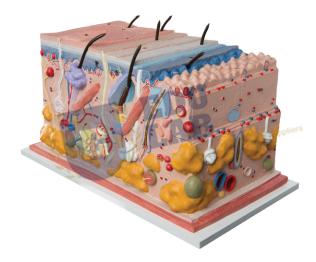

## **Skin Block Model**

Educational Lab Equipments is leading this unique Skin Model shows a section of Human Skin in three dimensional form. Individual skin layers are differentiated, and important structures of the skin such as hair, sebaceous and sweat glands, receptors, nerves and vessels are shown in detail. This Skin Block Model details the Human Skin in 70 times life size. The unique quality Skin Block Model is mounted on baseboard. Demonstrating the anatomy of the Human Skin has never been easier. { "@context": "https://schema.org/", "@type": "Product", "name": "Skin Block Model", "image": "http://www.educational-equipments.com/images/catalog/product/380894793SkinBlockModelwithlogo.jpg", "description": "Educational Lab Equipments is leading this unique Skin Model shows a section of Human Skin in three dimensional form. Individual skin layers are differentiated, and important structures of the skin such as hair, sebaceous and sweat glands, receptors, nerves and vessels are shown in detail. This Skin Block Model details the Human Skin in 70 times life size. The unique quality Skin Block Model is mounted on baseboard. Demonstrating the anatomy of the Human Skin has never been easier.", "brand": "Educational Lab Equipments", "sku": "5", "gtin8": "5", "gtin13": "5", "gtin14": "5", "mpn": "5", "aggregateRating": { "@type": "AggregateRating", "ratingValue": "5", "bestRating": "5", "worstRating": "0", "ratingCount": "20" } }